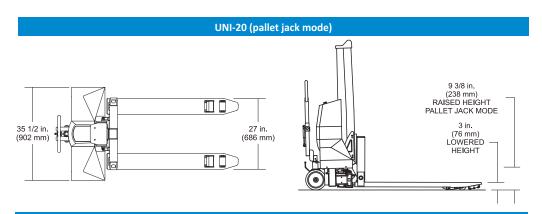

| UniLift Control of the Control of th |                           |                                            |                                            |                                |
|--------------------------------------------------------------------------------------------------------------------------------------------------------------------------------------------------------------------------------------------------------------------------------------------------------------------------------------------------------------------------------------------------------------------------------------------------------------------------------------------------------------------------------------------------------------------------------------------------------------------------------------------------------------------------------------------------------------------------------------------------------------------------------------------------------------------------------------------------------------------------------------------------------------------------------------------------------------------------------------------------------------------------------------------------------------------------------------------------------------------------------------------------------------------------------------------------------------------------------------------------------------------------------------------------------------------------------------------------------------------------------------------------------------------------------------------------------------------------------------------------------------------------------------------------------------------------------------------------------------------------------------------------------------------------------------------------------------------------------------------------------------------------------------------------------------------------------------------------------------------------------------------------------------------------------------------------------------------------------------------------------------------------------------------------------------------------------------------------------------------------------|---------------------------|--------------------------------------------|--------------------------------------------|--------------------------------|
| Model                                                                                                                                                                                                                                                                                                                                                                                                                                                                                                                                                                                                                                                                                                                                                                                                                                                                                                                                                                                                                                                                                                                                                                                                                                                                                                                                                                                                                                                                                                                                                                                                                                                                                                                                                                                                                                                                                                                                                                                                                                                                                                                          | Pallet Jack Mode Capacity | High Lift Mode Capacity<br>20" Load Center | High Lift Mode Capacity<br>24" Load Center | Approximate Shipping<br>Weight |
| UNI-20                                                                                                                                                                                                                                                                                                                                                                                                                                                                                                                                                                                                                                                                                                                                                                                                                                                                                                                                                                                                                                                                                                                                                                                                                                                                                                                                                                                                                                                                                                                                                                                                                                                                                                                                                                                                                                                                                                                                                                                                                                                                                                                         | 2,000 lbs.                | 2,000 lbs.                                 | 1,700 lbs.                                 | 750 lbs.                       |

### Standard Features

- Can be used with standard GMA pallets, 48" x 40" CHEP pallets and/or skids
- Dual-purpose product allows for both transport and load lifting
- Handles and steers like a standard pallet jack
- Lifting fork height up to 36"
- Lift cap. up to 2000# (see chart)
- Multi-roller fork entry system for easy pallet entry and exit
- Foot brake on steering wheels
- On-board, automatic battery charger
- Efficient 24 VDC battery system powers lift operation
- Electro-mechanical outrigger actuation with position sensors
- Electronic operator console with "raise and lower" buttons, dual function key /battery disconnect switch, outrigger position LED's, charger status and battery condition LED's
- 8" diameter polyurethane steering wheels
- 3" diameter polyurethane load wheels
- Durable powder coated finish