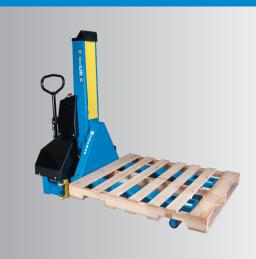

# Pallet Transporter and Positioner

Bishamon's Unilift™ The Only Pallet Handler That Can Lift & Transport A Standard Pallet Without Straddling It!

USA

Learn More at: bishamon.com

**Experience Industry's**"Best Engineered" **Ergonomic Equipment** 

### Standard Features

- Can be used with standard GMA pallets, 48" x 40" CHEP pallets and/or skids
- Dual-purpose product allows for both transport and load lifting
- Handles and steers like a standard pallet jack
- Lifting fork height up to 36"
- Lift cap. up to 2000# (see chart)
- Multi-roller fork entry system for easy pallet entry and exit
- Foot brake on steering wheels
- On-board, automatic battery charger
- Efficient 24 VDC battery system powers lift operation
- Electro-mechanical outrigger actuation with position sensors
- Electronic operator console with "raise and lower" buttons, dual function key /battery disconnect switch, outrigger position LED's, charger status and battery condition LED's
- 8" diameter polyurethane steering wheels
- 3" diameter polyurethane load wheels
- Durable powder coated finish