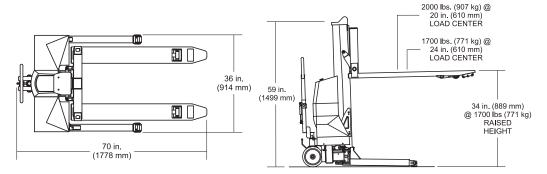

### Standard Features

- Can be used with standard GMA pallets, 48" x 40" CHEP pallets and/or skids
- Dual-purpose product allows for both transport and load lifting
- Handles and steers like a standard pallet jack
- Lifting fork height up to 36"
- Lift cap. up to 2000# (see chart)
- Multi-roller fork entry system for easy pallet entry and exit
- Foot brake on steering wheels
- On-board, automatic battery charger
- Efficient 24 VDC battery system powers lift operation
- Electro-mechanical outrigger actuation with position sensors
- Electronic operator console with "raise and lower" buttons, dual function key /battery disconnect switch, outrigger position LED's, charger status and battery condition LED's
- 8" diameter polyurethane steering wheels
- 3" diameter polyurethane load wheels
- Durable powder coated finish