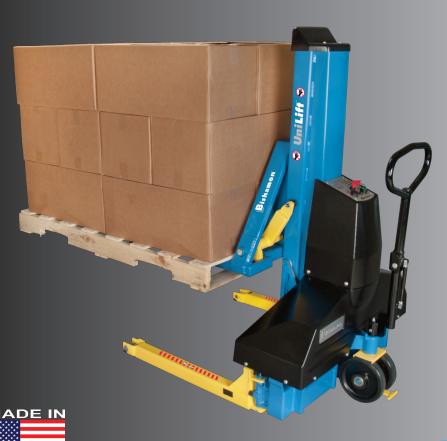

# Pallet Transporter and Positioner

Bishamon's Unilift™ The Only Pallet Handler That Can Lift & Transport A Standard Pallet Without Straddling It!

USA

Learn More at: bishamon.com

**Experience Industry's**"Best Engineered" **Ergonomic Equipment** 

### Standard Features

- Can be used with standard GMA pallets, 48" x 40" CHEP pallets and/or skids
- Dual-purpose product allows for both transport and load lifting
- Handles and steers like a standard pallet jack
- Lifting fork height up to 36"
- Lift cap. up to 2000# (see chart)
- Multi-roller fork entry system for easy pallet entry and exit
- Foot brake on steering wheels
- On-board, automatic battery charger
- Efficient 24 VDC battery system powers lift operation
- Electro-mechanical outrigger actuation with position sensors
- Electronic operator console with "raise and lower" buttons, dual function key /battery disconnect switch, outrigger position LED's, charger status and battery condition LED's
- 8" diameter polyurethane steering wheels
- 3" diameter polyurethane load wheels
- Durable powder coated finish