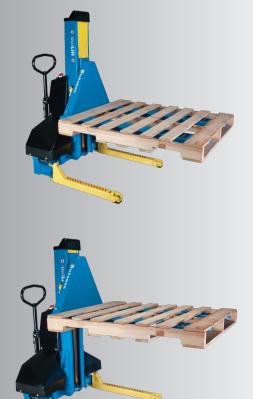

### Standard Features

- Can be used with standard GMA pallets, 48" x 40" CHEP pallets and/or skids
- Dual-purpose product allows for both transport and load lifting
- Handles and steers like a standard pallet jack
- Lifting fork height up to 36"
- Lift cap. up to 2000# (see chart)
- Multi-roller fork entry system for easy pallet entry and exit
- Foot brake on steering wheels
- On-board, automatic battery charger
- Efficient 24 VDC battery system powers lift operation
- Electro-mechanical outrigger actuation with position sensors
- Electronic operator console with "raise and lower" buttons, dual function key /battery disconnect switch, outrigger position LED's, charger status and battery condition LED's
- 8" diameter polyurethane steering wheels
- 3" diameter polyurethane load wheels
- Durable powder coated finish