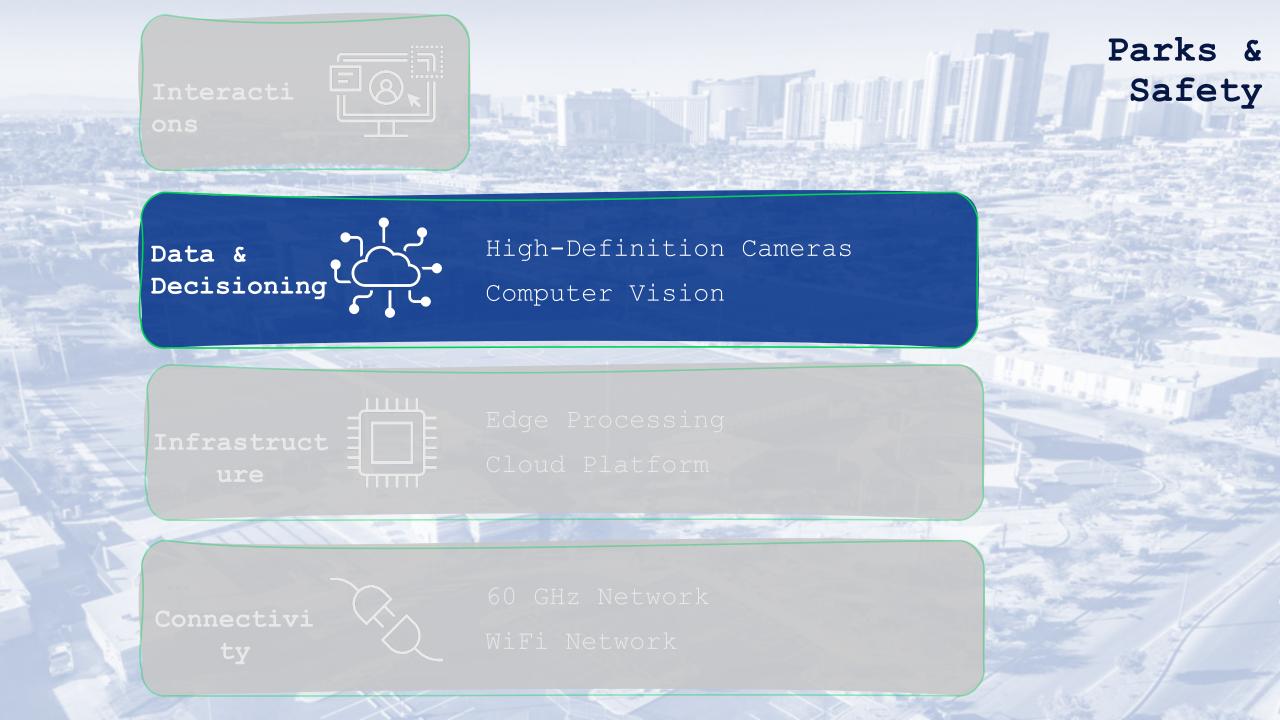

# Parks and Safety

COX 2M

Real-Time Alerts
Event Recordings

Parks & Safety

Data & Decisioning

High-Definition Cameras
Computer Vision

C DEPT TO SEE

Infrastruct ure

Edge Processing Cloud Platform

Connectivi ty

60 GHz Network Wifi Network

Real-Time Alerts
Event Recordings

Parks & Safety

Data & Decisioning

High-Definition Cameras
Computer Vision

Infrastruct ure