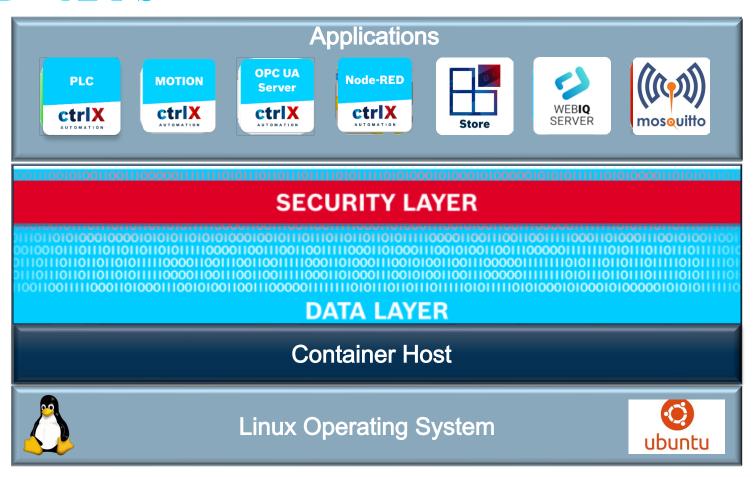

## Starts with an open and secure operating system

#### LINUX

World's most stable and secure real-time operating system

### **APP Technology**

for runtime and engineering software, and integration of 3<sup>rd</sup> party and/or user apps

## ctrl X Data Layer

Central access to all real-time and non-real-time data