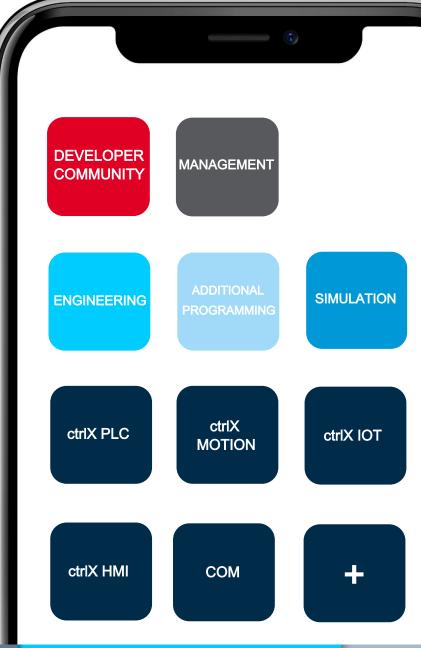

# EXPLORE THE WORLD OF **AUTOMATION**

VIA APP

ctrlX AUTOMATION's app-based system makes it easy to add new automation and control functions at any time

# SAY HELLO TO THE SMARTPHONE OF AUTOMATION.

## The USER TREND - APPS

Coin