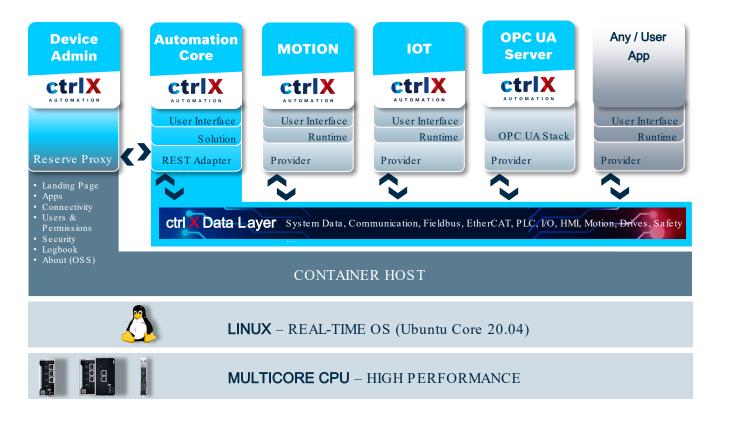

## Starts with an open and secure operating system

#### LINUX

World's most stable and secure real-time operating system

### **APP Technology**

for runtime and engineering software, and integration of 3<sup>rd</sup> party and/or user apps

## ctrl X Data Layer

Central access to all real-time and non-real-time data