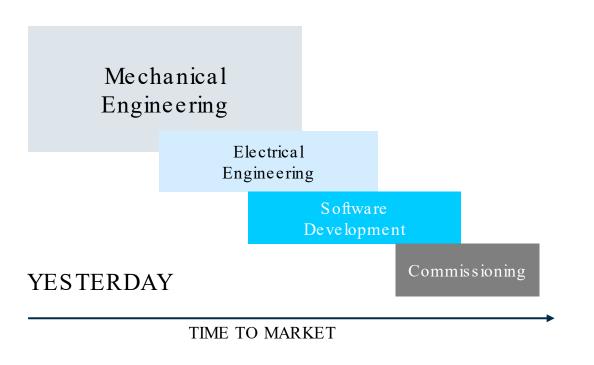

## **AUTOMATION IS SOFTWARE DEVELOPMENT**

# AUTOMATION IS SOFTWARE DEVELOPMENT!