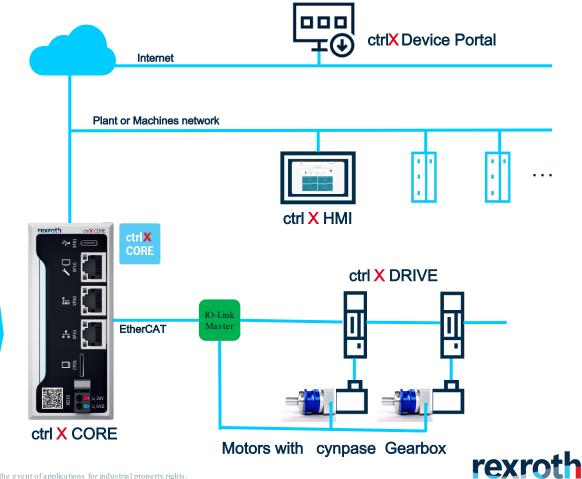

**I** tetronik











## **ENGINEERING**



📖 wepall

(1) VISION















**NOXI** 

dataprophet



**FUÏTSU** 



IOT



Bosch lot Suite Cedalo & Conductiv.ai & Cybus



■ i-flow influxdata\* Inllse



#### **SERVICES**























**PLC** 



















**TECHNOLOGY** 















A Bosch Company

# PARTNERS INTRODUCE THEIR OWN STRENGTHS AND SOLUTIONS VIA CO-CREATION

## ctrl X World

## Human machine interface



8,583,77 kg

0.050 02 10

8.981.87 kWh

8.783.70 kW



## AnyViz Cloud for Automation Industry

- Real-time visualization of process data
- Record machine and operating data
- Targeted condition monitoring
- Remote control
- Automated reports
- Networking of machines and plants







## Intelligent mechatronics



A Bosch Company









## IIoT Platform / Factory IT



# We are the experts in discrete manufacturing

Our solution is the shortest way to digitize your production.

## Easy entry into digital manufacturing

We get you to the Smart

Factory – quickly and

easily.

## Full transparency for more added value

We eliminate bottlenecks and increase the efficiency of your production.

#### Modular and Scalable

From cloud architectures
to applications – our
solutions grow with your
needs





✓ We build DC & BLDC motors, gears, electronics

We customize drive systems to order in small and large quantities

We develop customized mechatronic solutions

# maxon & Bosch Rexroth – Plug and play

















## ctrl X World

## Enablement data based decision making + business automation

- MANUFACTURERS CAN QUICKLY