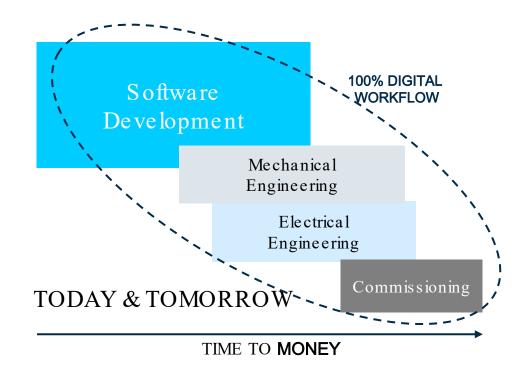

## **AUTOMATION IS SOFTWARE DEVELOPMENT**

# AUTOMATION IS SOFTWARE DEVELOPMENT!