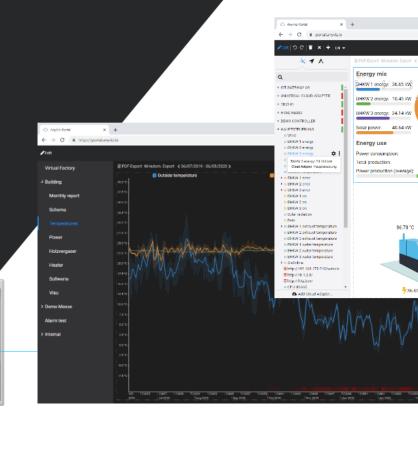

## AnyViz Cloud for Automation Industry

- Real-time visualization of process data
- Record machine and operating data
- Targeted condition monitoring
- Remote control
- Automated reports
- Networking of machines and plants