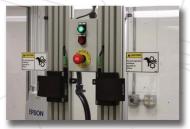

### **Control System:**

- 30A Fused Disconnect
- Incoming Power Circuit Breaker
- A-B Micrologix 1100 PLC
- 10A 24VDC Power Supply
- Lock-Out/Tag-Out Ready
- NEMA 12 Enclosure
- 8-Port Ethernet Switch
- Safety Relays
- External Programming Port

- Safety Stickers
- Multiple E-Stop Buttons
- Service Bypass Key Switch
- Start/Stop/Reset Buttons
- Alarm Tower
- Interlocked Doors
- 32 Source Input & Output PLC Expansion
- Bill of Materials
- Schematics