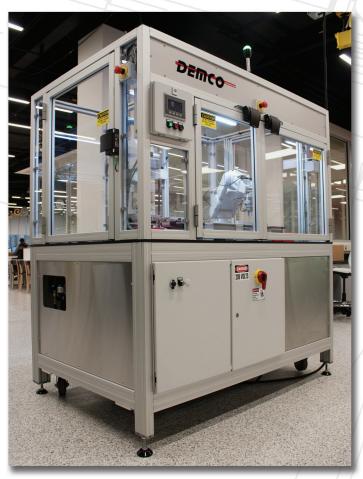

## A ready-to-use, scalable, modular, and flexible Untooled Robot Cell

The Untooled Robot Cell provides a turnkey base platform for Industrial Robot applications. It is ready for fixtures, End-of-Arm-Tooling (EOAT), material handling, and/or automation. The cell includes a complete control system with a PLC for automation control plus an Ethernet Hub for networked communication to the Robot Controller, PLC, vision system(s), or other components for seamless control integration.

Outfitted with swivel casters, leveling feet, filterregulator, guarding, E-Stops, door interlocks, a breadboard mounting surface, and documentation, the complete system requires only power and your custom robot program to operate.

#### **Basic Features:**

- Integrated Base Frame, Safety Guarding, and Controls
- Threaded Breadboard Table Top
- LED Task-Light and 120VAC Duplex Outlet
- Filter-Regulator Assembly
- Leveling Feet and Swivel Casters
- Complete Control System Enclosure

### **Control System:**

- 30A Fused Disconnect
- Incoming Power Circuit Breaker
- A-B Micrologix 1100 PLC
- 10A 24VDC Power Supply
- Lock-Out/Tag-Out Ready
- NEMA 12 Enclosure
- 8-Port Ethernet Switch
- Safety Relays
- External Programming Port

- Safety Stickers
- Multiple E-Stop Buttons
- Service Bypass Key Switch
- Start/Stop/Reset Buttons
- Alarm Tower
- Interlocked Doors
- 32 Source Input & Output PLC Expansion
- Bill of Materials
- Schematics

#### **Dimensions:**

48" L x 48" L x 79" H or 72" L x 48" W x 79" H  $\,$  (other sizes available)

robotics. innovation. technology.

automation redefined™

www.demcoautomation.com

300 Commerce Drive / Quakertown, PA 18951 888.419.3343 / sales@demcoautomation.com