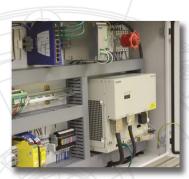

### **Control System:**

- 30A Fused Disconnect
- Incoming Power Circuit Breaker
- A-B Micrologix 1100 PLC
- 10A 24VDC Power Supply
- Lock-Out/Tag-Out Ready
- NEMA 12 Enclosure
- 8-Port Ethernet Switch
- Safety Relays
- External Programming Port

- Safety Stickers
- Multiple E-Stop Buttons
- Service Bypass Key Switch
- Start/Stop/Reset Buttons
- Alarm Tower
- Interlocked Doors
- 32 Source Input & Output PLC Expansion
- Bill of Materials
- Schematics