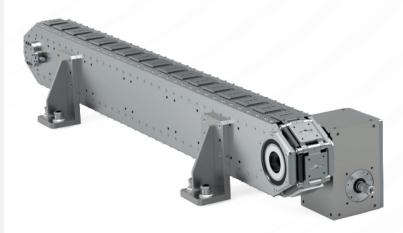

# TL 200

#### **SPECIFICATIONS**

- Fixed indexing or flexible positioning via servo drive
- Modular design for flexible platform configurations and ease of customization.
- Carousel or Over/Under mounting styles.
- Clean Room certified for Medical, Pharma & Cosmetic applications.
- Rigid nickel plated links.
- Chordal compensation take up cams to maintain link tension.
- Highest station to station accuracy.
- Custom options available include: machine bases, line shafts & synchronized parts handlers.