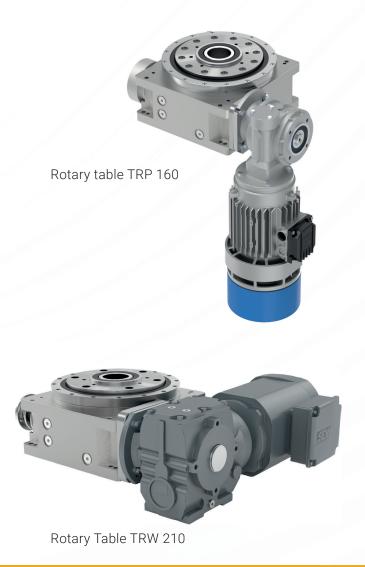

## **TRP - TRW SERIES** WORKING POSITIONING TABLES FOR **ROBOTIC CELLS**

TRP Model Sizes: 80, 110, 160, 210, 315, 400, 470 Fixed Indexing Stations: Standards in 2 to

12 positions

TRW Model Sizes: 210, 315, 400, 470 Fixed Indexing Stations: Standards in 2 to 12 positions