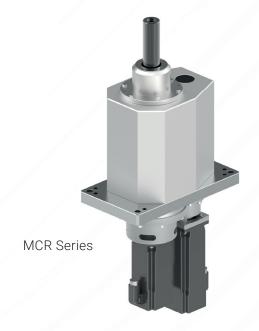

## MCR SERIES

## FREELY PROGRAMMABLE PICK & PLACE POSITIONER

MCR Sizes: 75

Max pressing force: 1000 N

Max payload: 200 N

Max. vertical stroke: 100 mm

## **SPECIFICATIONS**

- Fully programmable for flexible positioning
- Handle heavy parts with fast cycle rates
- Compact footprint and clean design meets "clean room" requirements
- Simple and easy mounting using the main connection plate
- High mechanical rigidity, smooth vibration free motions, quiet operation and high repeatability throughout the work/motion cycle
- Leakproof performance in every working position
- Lubed for life zero maintenance. All internal components run in a sealed oil bath